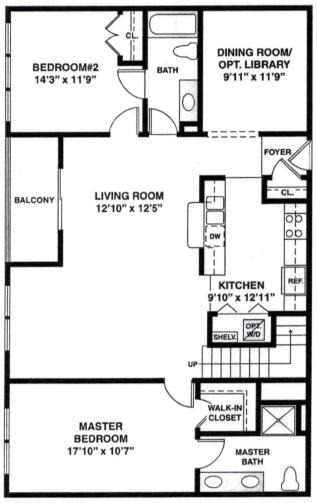

| Home Design                                                                                                                                                                                                                                                                                                                                                                                                                                                                                                                                                                                                                                                                                                                                                                                                                                                                                                                                                                                                                                                                                                                                                                                                                                                                                                                                                                                                                                                                                                                                                                                                                                                                                                                                                                                                                                                                                                                                                                                                                                                                                                                    | P Loft |
|--------------------------------------------------------------------------------------------------------------------------------------------------------------------------------------------------------------------------------------------------------------------------------------------------------------------------------------------------------------------------------------------------------------------------------------------------------------------------------------------------------------------------------------------------------------------------------------------------------------------------------------------------------------------------------------------------------------------------------------------------------------------------------------------------------------------------------------------------------------------------------------------------------------------------------------------------------------------------------------------------------------------------------------------------------------------------------------------------------------------------------------------------------------------------------------------------------------------------------------------------------------------------------------------------------------------------------------------------------------------------------------------------------------------------------------------------------------------------------------------------------------------------------------------------------------------------------------------------------------------------------------------------------------------------------------------------------------------------------------------------------------------------------------------------------------------------------------------------------------------------------------------------------------------------------------------------------------------------------------------------------------------------------------------------------------------------------------------------------------------------------|--------|
| <b>Square Feet</b>                                                                                                                                                                                                                                                                                                                                                                                                                                                                                                                                                                                                                                                                                                                                                                                                                                                                                                                                                                                                                                                                                                                                                                                                                                                                                                                                                                                                                                                                                                                                                                                                                                                                                                                                                                                                                                                                                                                                                                                                                                                                                                             | 1,662  |
| Bedrooms                                                                                                                                                                                                                                                                                                                                                                                                                                                                                                                                                                                                                                                                                                                                                                                                                                                                                                                                                                                                                                                                                                                                                                                                                                                                                                                                                                                                                                                                                                                                                                                                                                                                                                                                                                                                                                                                                                                                                                                                                                                                                                                       | 2      |
| Baths                                                                                                                                                                                                                                                                                                                                                                                                                                                                                                                                                                                                                                                                                                                                                                                                                                                                                                                                                                                                                                                                                                                                                                                                                                                                                                                                                                                                                                                                                                                                                                                                                                                                                                                                                                                                                                                                                                                                                                                                                                                                                                                          | 2      |
| and the second s |        |

**Design P with Loft**